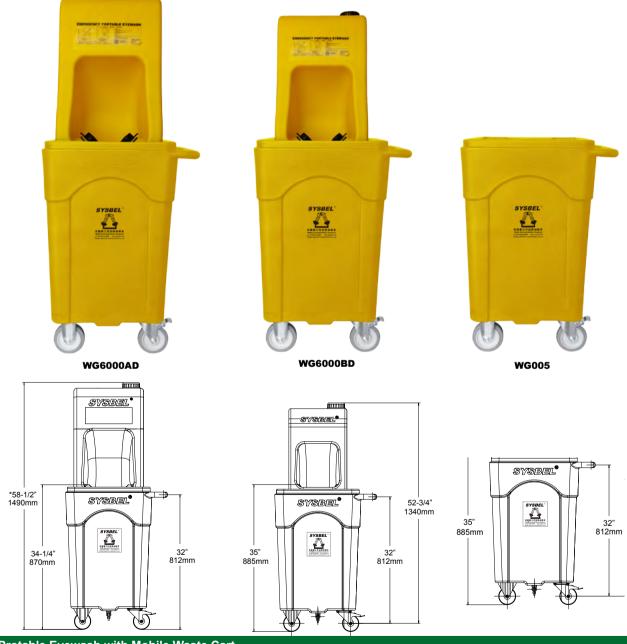

## **Protable Eyewash with Mobile Waste Cart**

- •Mobile waste cart adds portability and even holds the unit, also, collects waste water
- •Perfectly equipped with WG6000A and WG6000B
- After placing on the cart, the spray heads are located between 83.8-134.6cm from the floor, which comply with ANSI Z358.1-2014
- •Highly visible yellow, rugged polyethylene construction is well suited to long term use in harsh environmentsr
- Built in handle for easy transport is great for use on remote site
- Petcock on the bottom for easy drainage
- Comes equipped with two rigid casters in front and two swivel casters with "Total Lock" brakes in back
- Includes clearly marked eyewash signs
- Cart has 37.5-gallon (142 liter) capacity and measures 86H x61.5W x 52D (cm)

| Protable Eyewash with Mobile Waste Cart |                       |                   |                     |               |            |            |                        |          |  |  |  |  |
|-----------------------------------------|-----------------------|-------------------|---------------------|---------------|------------|------------|------------------------|----------|--|--|--|--|
| Main Material                           | Water Capacity(L/Gal) | Flow Speed(L/min) | Flushing Time (min) | Product Mix   | G.W.(kgs.) | N.W.(kgs.) | Certification          | Model    |  |  |  |  |
| Poplyethylene                           | 60/16                 | 2.6               | 18                  | WG6000A+WG005 | 27.5       | 26.5       | ANSI Z358.1<br>AS 4775 | WG6000AD |  |  |  |  |
| Poplyethylene                           | 30/8                  | 2.6               | 9                   | WG6000B+WG005 | 25         | 24         | CE                     | WG6000BD |  |  |  |  |

| Mobile Waste Cart |                 |                   |                       |            |            |       |  |  |  |  |  |
|-------------------|-----------------|-------------------|-----------------------|------------|------------|-------|--|--|--|--|--|
| Material          | Capacity(Gal/L) | Ext.size(cm)H*W*D | Packing size(cm)H*W*D | G.W.(kgs.) | N.W.(kgs.) | Model |  |  |  |  |  |
| Poplyethylene     | 37.5/142        | 860×615×520       | 760×629×535           | 18         | 16         | WG005 |  |  |  |  |  |